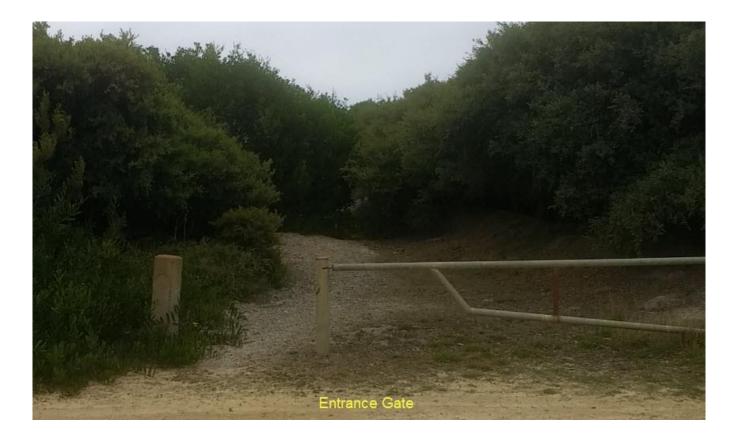

## VICTORIAN HANG GLIDING AND PARAGLIDING ASSOCIATION

Site Assessment Report (ref. Parks Vic License, Schedule 1, para 3.2)

| SITE                                               |              |                                               |                                             |                    |                                        |                                   |              |                             |  |
|----------------------------------------------------|--------------|-----------------------------------------------|---------------------------------------------|--------------------|----------------------------------------|-----------------------------------|--------------|-----------------------------|--|
| Site Name                                          | Cape Liptrap |                                               |                                             |                    |                                        | Date of inspection                |              | 14 / 02 / 2019              |  |
| Site Inspected by                                  | S.H.Norman   |                                               | HGFA no. /<br>Position 37135 / VHPA Site De |                    | Site Dev.                              | Officer                           | Signature    | S. H. Norman<br>Rva che Mue |  |
| Report<br>Reviewed by R. v.d. Klooster             |              | HGFA no. /<br>Position 33153 / VHPA President |                                             |                    |                                        | Signature                         | Rva ch Mare  |                             |  |
| RESULTS OF ASSESSMENT                              |              |                                               |                                             |                    |                                        |                                   |              |                             |  |
| Assessed as satisfactory at date of<br>Inspection? |              |                                               | Comments                                    |                    |                                        |                                   |              |                             |  |
| – .Yes                                             |              | -                                             |                                             |                    |                                        |                                   |              |                             |  |
|                                                    |              |                                               |                                             |                    |                                        |                                   |              |                             |  |
| NOTES/ACTIONS                                      |              |                                               |                                             |                    |                                        |                                   |              |                             |  |
| Items                                              |              |                                               | Comments                                    |                    |                                        |                                   |              |                             |  |
| None                                               |              |                                               |                                             |                    |                                        |                                   |              |                             |  |
| CHECKLIST AID                                      |              |                                               |                                             |                    |                                        |                                   |              |                             |  |
| STAT                                               |              |                                               | US (tick appropriate box)                   |                    |                                        |                                   |              |                             |  |
| CHECKLIST ITEMS                                    |              | Not<br>Applicab                               | Good                                        | Needs<br>attention | Describe                               | Describe action required (if any) |              |                             |  |
| Site Guide contents for site                       |              |                                               | $\checkmark$                                |                    |                                        |                                   |              |                             |  |
| Access track condition                             |              |                                               | ✓                                           |                    | Bushes at entrance were lightly pruned |                                   |              |                             |  |
| Emergency Marker Post                              |              | $\checkmark$                                  |                                             |                    |                                        |                                   |              |                             |  |
| Site signage                                       |              | $\checkmark$                                  |                                             |                    |                                        |                                   |              |                             |  |
| Fencing/Barriers                                   |              | $\checkmark$                                  |                                             |                    |                                        |                                   |              |                             |  |
| Set up area                                        |              |                                               | ✓                                           |                    |                                        |                                   |              |                             |  |
| Launch area                                        |              |                                               | ✓                                           |                    |                                        |                                   |              |                             |  |
| Launch structure                                   |              | $\checkmark$                                  |                                             |                    |                                        |                                   |              |                             |  |
| Vegetation                                         |              |                                               | ✓                                           |                    |                                        |                                   |              |                             |  |
| Clear of rubbish                                   |              |                                               | ✓                                           |                    |                                        |                                   |              |                             |  |
| Other – top landing area                           |              |                                               | $\checkmark$                                |                    | Starting t<br>future                   | o get a bi                        | t overgrown. | May need pruning in the     |  |

## PLANS FOR MANAGEMENT OF SITE

No specific plans

Bushes at entrance to access track

Start of access track

Access track to launch

Beginning of launch

Launch

Top landing area